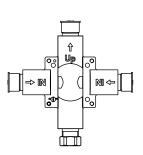

UPC

# 150.2200 | 1-way Shower Trim Set With Pressure Balance Valve









# **Universal Fixtures**<sup>™</sup>

UPC

# PBV1005AS | Single Control Pressure Balance Valve Page 1 of 2



## SPECIFICATIONS:

- Lift Handle to control volume. Turn left for hot, right for cold.
- Pressure Balance Valve Flow Rate 5.5 GPM @ 60 PSI

#### FAST SHIP FINISHES :

Chrome - PBV1005ASCP / Brushed Nickel - PBV1005ASBN

#### STANDARDS:

• ASME A112.18.1 / CSA B125.1

#### WARRANTY:

• Limited lifetime warranty to the original consumer purchaser against finish and workmanship

Legislation Compliance





## **Technical Diagram**



















UPC

# PBV1005AS | Single Control Pressure Balance Valve Page 2 of 2

## Water Flow Diagram



### **Explosion Diagram**

#### **Extension Kits**