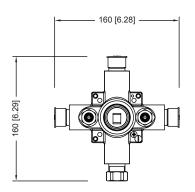

## **Technical Diagram**

UPC

# PBV1005AS | Single Control Pressure Balance Valve Page 2 of 2