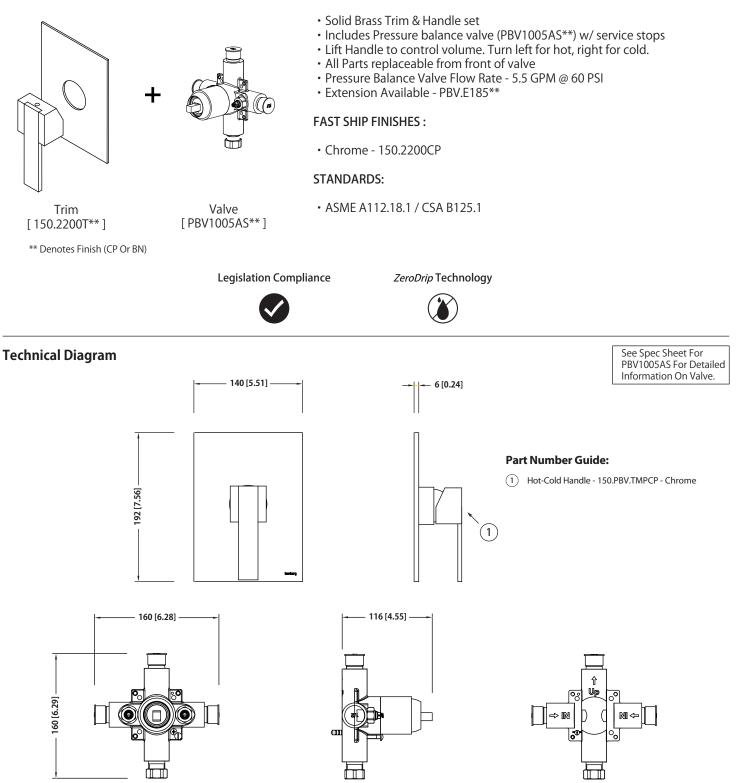

## **Technical Diagram**

UPC

# PBV1005AS | Single Control Pressure Balance Valve Page 2 of 2