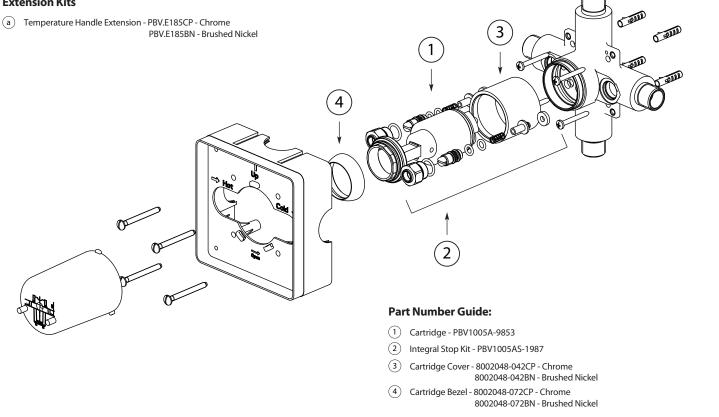

UPC

# 150.2200 | 1-way Shower Trim Set With Pressure Balance Valve









# **Universal Fixtures**<sup>™</sup>

UPC

# PBV1005AS | Single Control Pressure Balance Valve Page 1 of 2



## SPECIFICATIONS:

- Lift Handle to control volume. Turn left for hot, right for cold.
- Pressure Balance Valve Flow Rate 5.5 GPM @ 60 PSI

#### FAST SHIP FINISHES :

Chrome - PBV1005ASCP / Brushed Nickel - PBV1005ASBN

#### STANDARDS:

• ASME A112.18.1 / CSA B125.1

#### WARRANTY:

• Limited lifetime warranty to the original consumer purchaser against finish and workmanship

Legislation Compliance





## **Technical Diagram**



















UPC

# PBV1005AS | Single Control Pressure Balance Valve Page 2 of 2

## Water Flow Diagram



### **Explosion Diagram**

#### **Extension Kits**