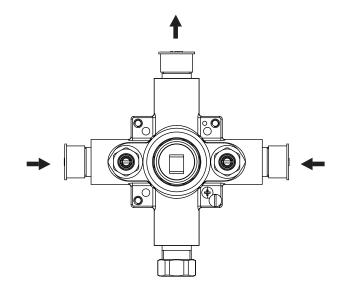

## Water Flow Diagram

## SPECIFICATIONS:

- Lift Handle to control volume. Turn left for hot, right for cold.
- Pressure Balance Valve Flow Rate 5.5 GPM @ 60 PSI