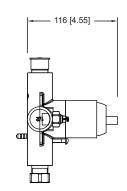

# 150.2200 | 1-way Shower Trim Set With Pressure Balance Valve

# **Universal Fixtures**<sup>™</sup>

UPC