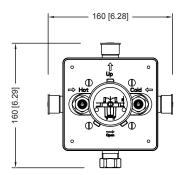

UPC

# 150.2200 | 1-way Shower Trim Set With Pressure Balance Valve









# **Universal Fixtures**<sup>™</sup>

UPC

# PBV1005AS | Single Control Pressure Balance Valve Page 1 of 2



## SPECIFICATIONS:

- Lift Handle to control volume. Turn left for hot, right for cold.
- Pressure Balance Valve Flow Rate 5.5 GPM @ 60 PSI

#### FAST SHIP FINISHES :

Chrome - PBV1005ASCP / Brushed Nickel - PBV1005ASBN

#### STANDARDS:

• ASME A112.18.1 / CSA B125.1

#### WARRANTY:

• Limited lifetime warranty to the original consumer purchaser against finish and workmanship

Legislation Compliance





## **Technical Diagram**



















UPC

# PBV1005AS | Single Control Pressure Balance Valve Page 2 of 2

## Water Flow Diagram



### **Explosion Diagram**

#### **Extension Kits**