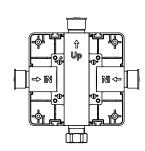

UPC

# 150.2200 | 1-way Shower Trim Set With Pressure Balance Valve









# **Universal Fixtures**<sup>™</sup>

UPC

# PBV1005AS | Single Control Pressure Balance Valve Page 1 of 2



## SPECIFICATIONS:

- Lift Handle to control volume. Turn left for hot, right for cold.
- Pressure Balance Valve Flow Rate 5.5 GPM @ 60 PSI

#### FAST SHIP FINISHES :

Chrome - PBV1005ASCP / Brushed Nickel - PBV1005ASBN

#### STANDARDS:

• ASME A112.18.1 / CSA B125.1

#### WARRANTY:

• Limited lifetime warranty to the original consumer purchaser against finish and workmanship

Legislation Compliance





## **Technical Diagram**



















UPC

# PBV1005AS | Single Control Pressure Balance Valve Page 2 of 2

## Water Flow Diagram



### **Explosion Diagram**

#### **Extension Kits**