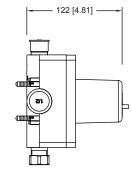

## **Technical Diagram**

UPC

# PBV1005AS | Single Control Pressure Balance Valve Page 2 of 2