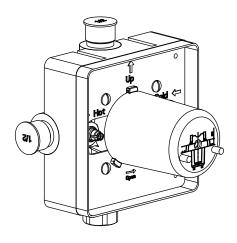

UPC

# 150.2200 | 1-way Shower Trim Set With Pressure Balance Valve









# **Universal Fixtures**<sup>™</sup>

UPC

# PBV1005AS | Single Control Pressure Balance Valve Page 1 of 2



## SPECIFICATIONS:

- Lift Handle to control volume. Turn left for hot, right for cold.
- Pressure Balance Valve Flow Rate 5.5 GPM @ 60 PSI

#### FAST SHIP FINISHES :

Chrome - PBV1005ASCP / Brushed Nickel - PBV1005ASBN

#### STANDARDS:

• ASME A112.18.1 / CSA B125.1

#### WARRANTY:

• Limited lifetime warranty to the original consumer purchaser against finish and workmanship

Legislation Compliance





## **Technical Diagram**



















UPC

# PBV1005AS | Single Control Pressure Balance Valve Page 2 of 2

## Water Flow Diagram



### **Explosion Diagram**

#### **Extension Kits**